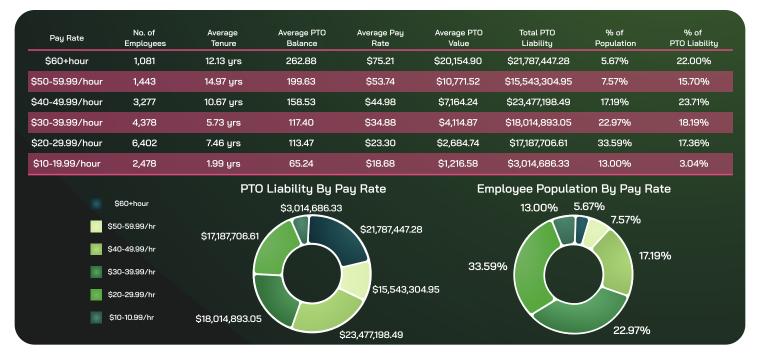

re including your current PTO liability and projected yearly increase.

• Program Policy Best Practices:

We'll benchmark your current PTO policy against similar companies in your industry and use your analysis data to provide recommendations for improvement.

#### PTO Exchange Utilization Benefits

Using your analysis data, we can project year-over-year savings, turnover rates and estimated usage of the platform by implementing PTO Exchange



\$73.8M Total PTO Liability Subject to Payout

7 Years

Average employee tenure

**34.13%** PTO liability comes from 14.57% of your employee population

Josh Reinhard - Vice President of Sales josh@ptoexchange.com (917) 510.5966 www.ptoexchange.com

15007 Woodinville-Redmond Road Woodinville, WA 98072



## Sample Report: PTO Utilization by Tenure



## Sample Report: PTO Payout Exposure

| Tenure                                                                                                                                                                                                                                                                       | # of EEs | Total PTO Liability | % Payout | Payout Liability |                                                                                                                      |
|------------------------------------------------------------------------------------------------------------------------------------------------------------------------------------------------------------------------------------------------------------------------------|----------|---------------------